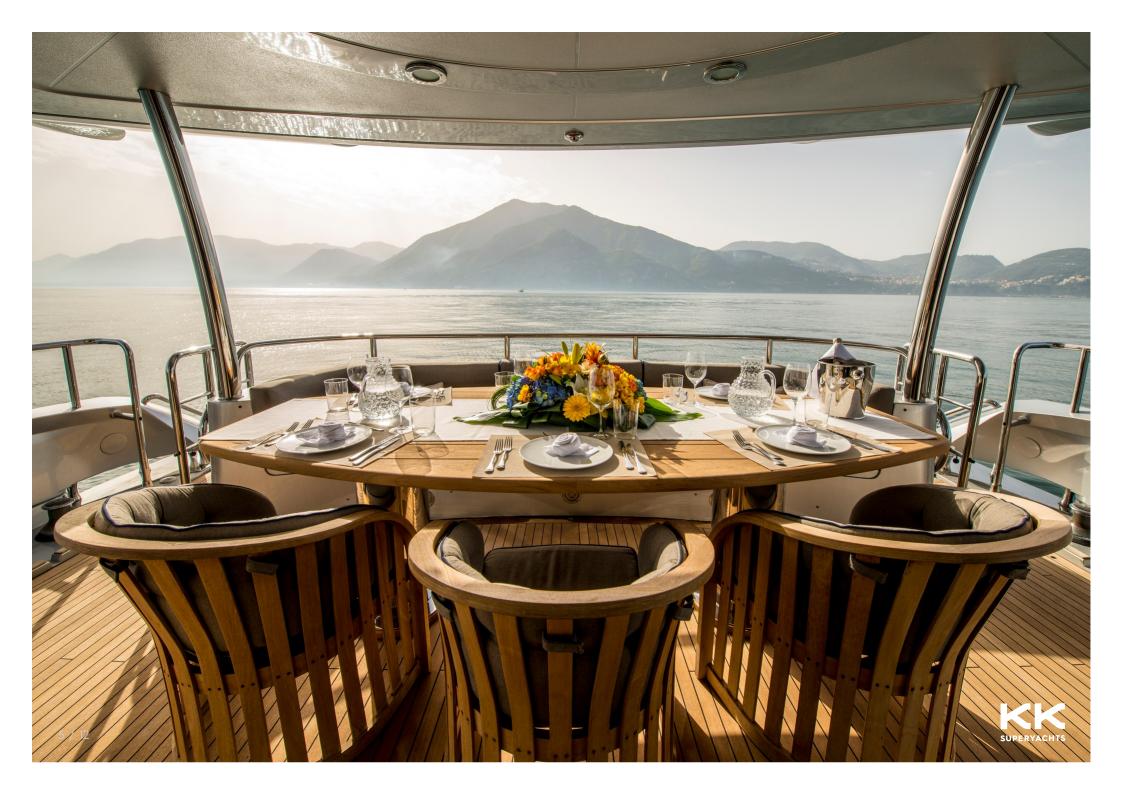

### **GUEST ACCOMMODATION**

| GUESTS:           | 8                       |
|-------------------|-------------------------|
| NUMBER OF CABINS: | 4                       |
| CONFIGURATION:    | 1 Master, 1 VIP, 2 Twin |