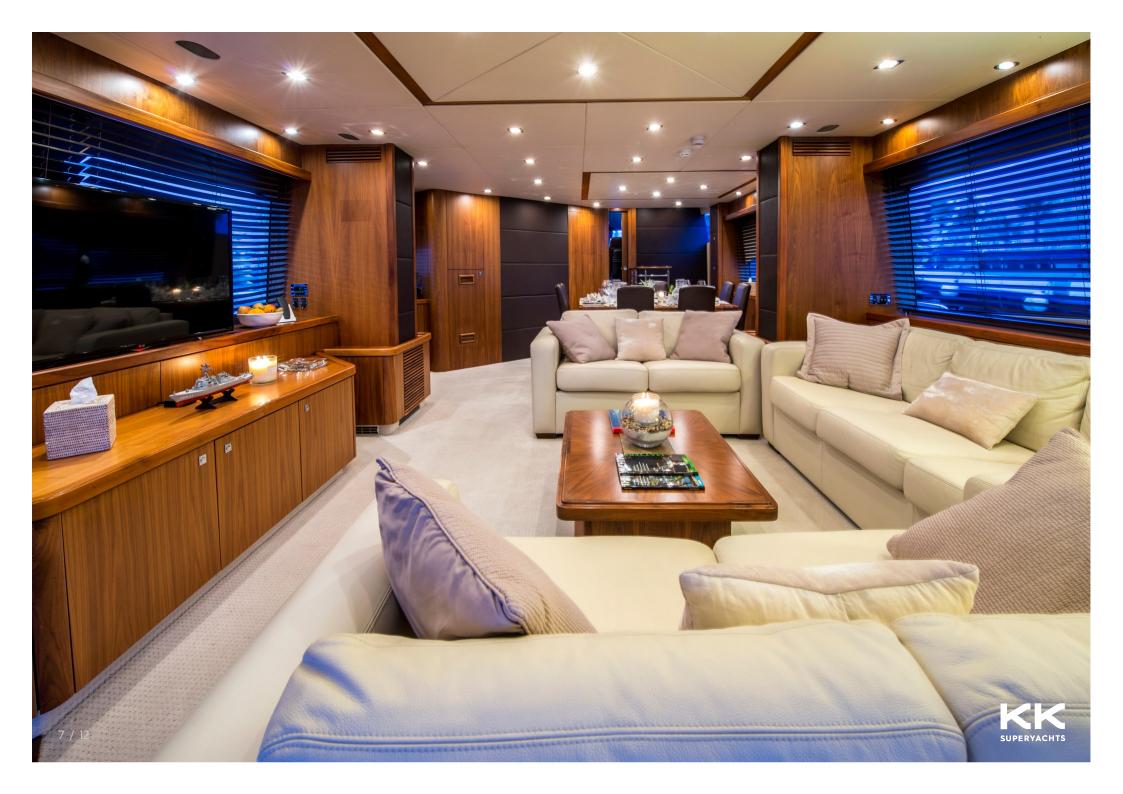

### **GUEST ACCOMMODATION**

| GUESTS:           | 8                       |
|-------------------|-------------------------|
| NUMBER OF CABINS: | 4                       |
| CONFIGURATION:    | 1 Master, 1 VIP, 2 Twin |