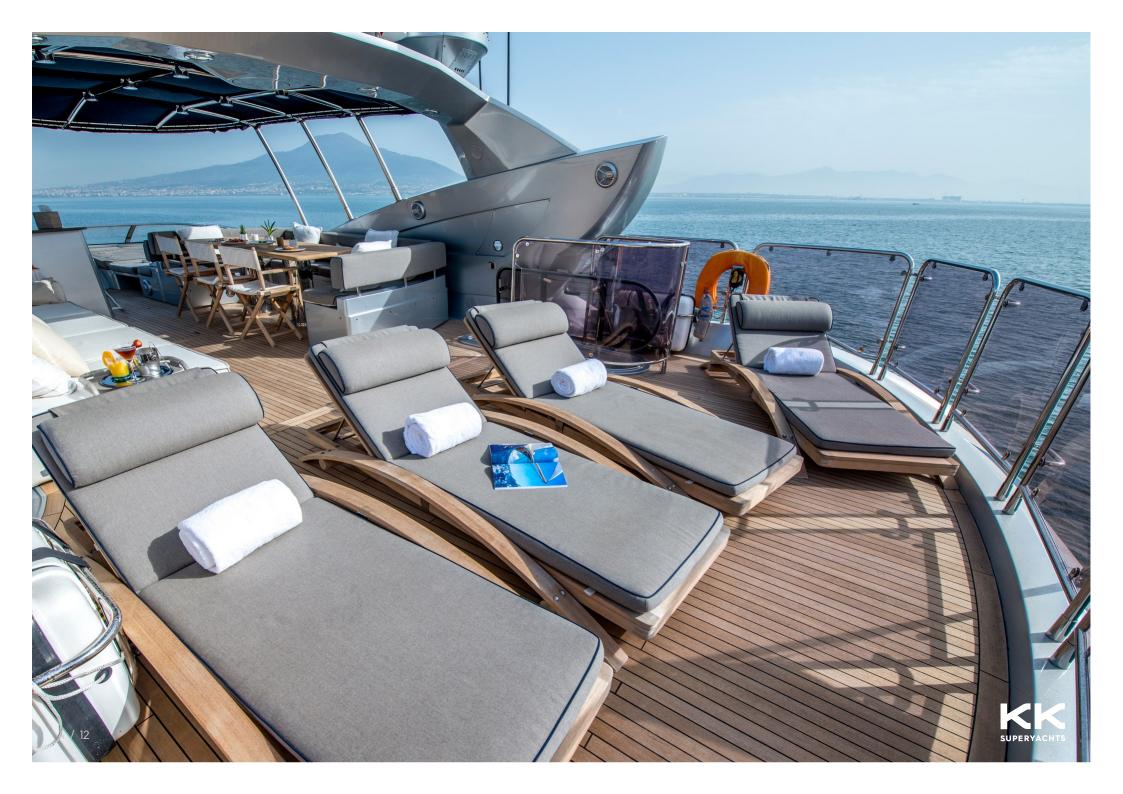

SUNSEEKER

GEORGINA

# **GEORGINA**

### **GUEST ACCOMMODATION**

| GUESTS:           | 8                       |
|-------------------|-------------------------|
| NUMBER OF CABINS: | 4                       |
| CONFIGURATION:    | 1 Master, 1 VIP, 2 Twin |