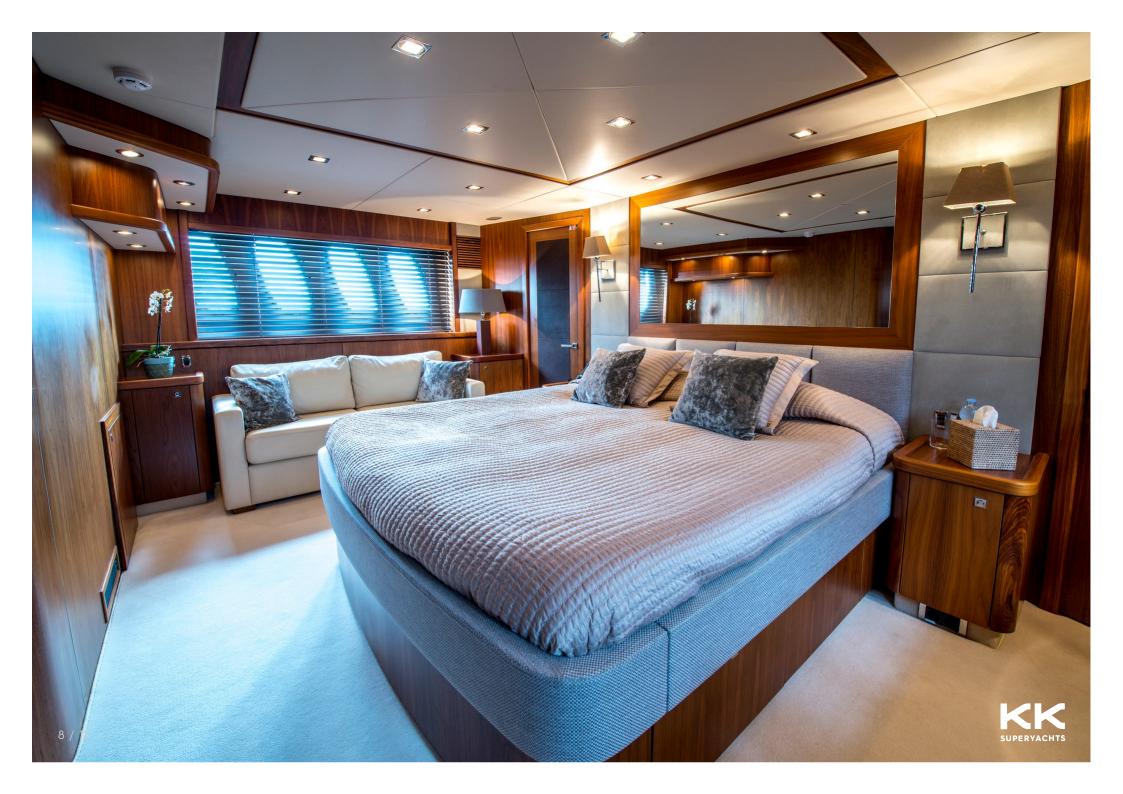

### **GUEST ACCOMMODATION**

| GUESTS:           | 8                       |
|-------------------|-------------------------|
| NUMBER OF CABINS: | 4                       |
| CONFIGURATION:    | 1 Master, 1 VIP, 2 Twin |