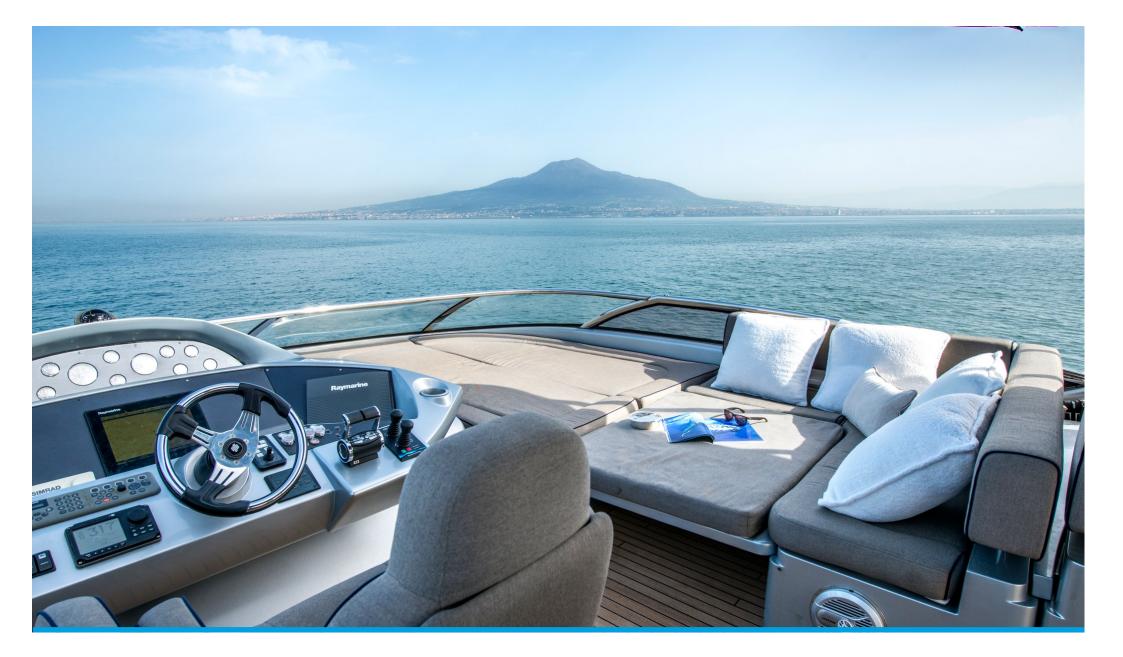

SUNSEEKER

GEORGINA

# **GEORGINA**

## **MAIN CHARACTERISTICS**

| LENGTH:         | 27.99m / 92ft |
|-----------------|---------------|
| DRAFT:          | 2.01m / 7ft   |
| GROSS TONNAGE:  | 82 GT         |
| CRUISING SPEED: | 22 knots      |
| BUILDER:        | Sunseeker     |
| YEAR:           | 2009 / 2018   |
| FLAG:           | Malta         |
| CREW CABINS:    | 3             |

### **GUEST ACCOMMODATION**

| GUESTS:           | 8                       |
|-------------------|-------------------------|
| NUMBER OF CABINS: | 4                       |
| CONFIGURATION:    | 1 Master, 1 VIP, 2 Twin |