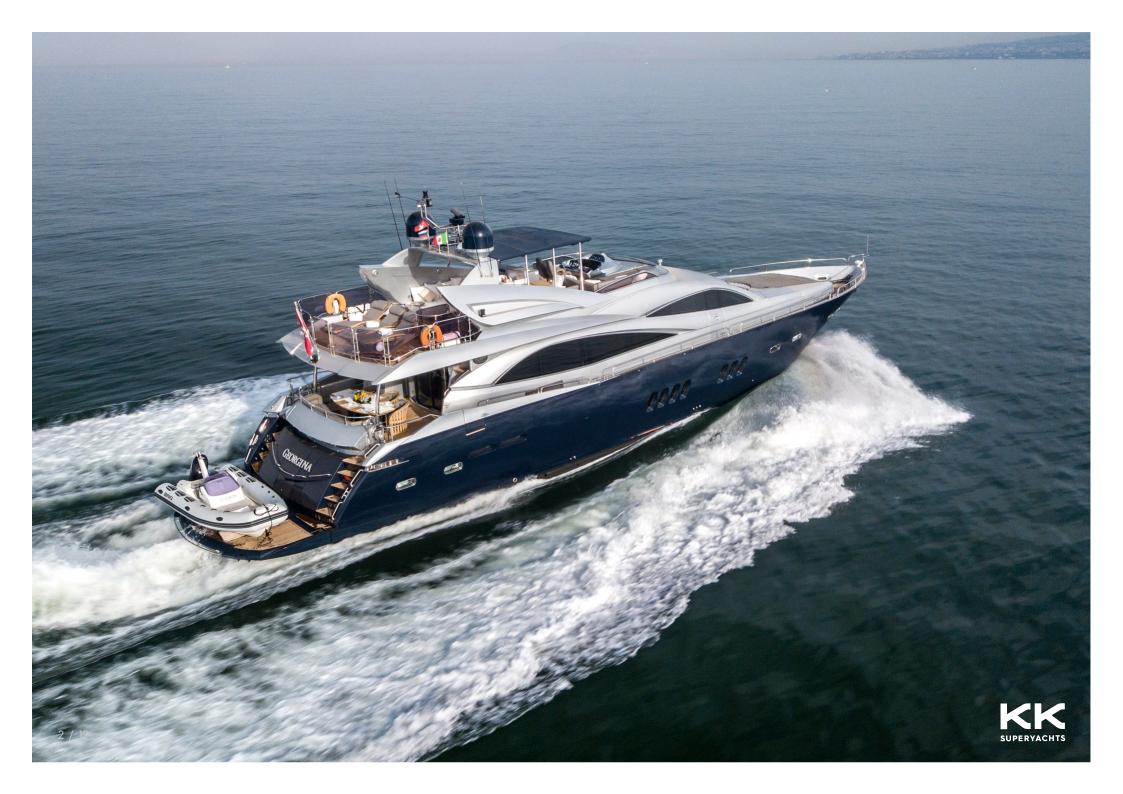

SUNSEEKER

GEORGINA

# **GEORGINA**

## **MAIN CHARACTERISTICS**

| LENGTH:         | 27.99m / 92ft |
|-----------------|---------------|
| DRAFT:          | 2.01m / 7ft   |
| GROSS TONNAGE:  | 82 GT         |
| CRUISING SPEED: | 22 knots      |
| BUILDER:        | Sunseeker     |
| YEAR:           | 2009 / 2018   |
| FLAG:           | Malta         |
| CREW CABINS:    | 3             |