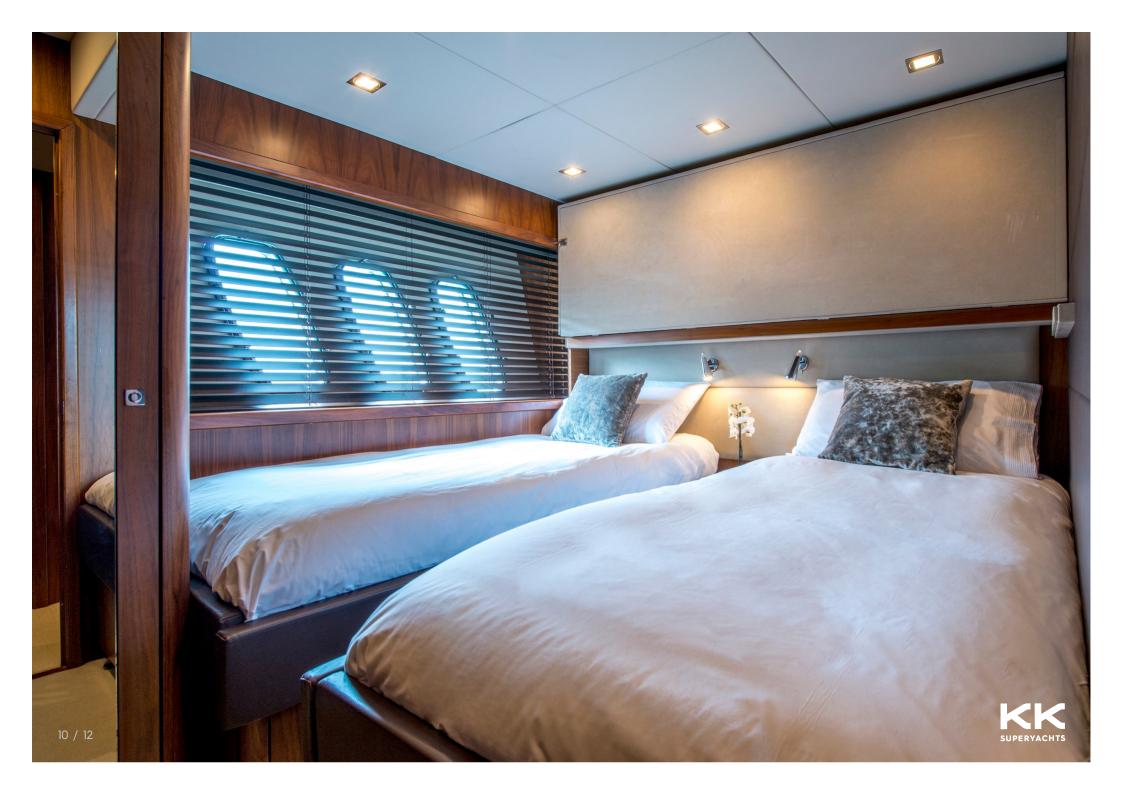

### **GUEST ACCOMMODATION**

| GUESTS:           | 8                       |
|-------------------|-------------------------|
| NUMBER OF CABINS: | 4                       |
| CONFIGURATION:    | 1 Master, 1 VIP, 2 Twin |