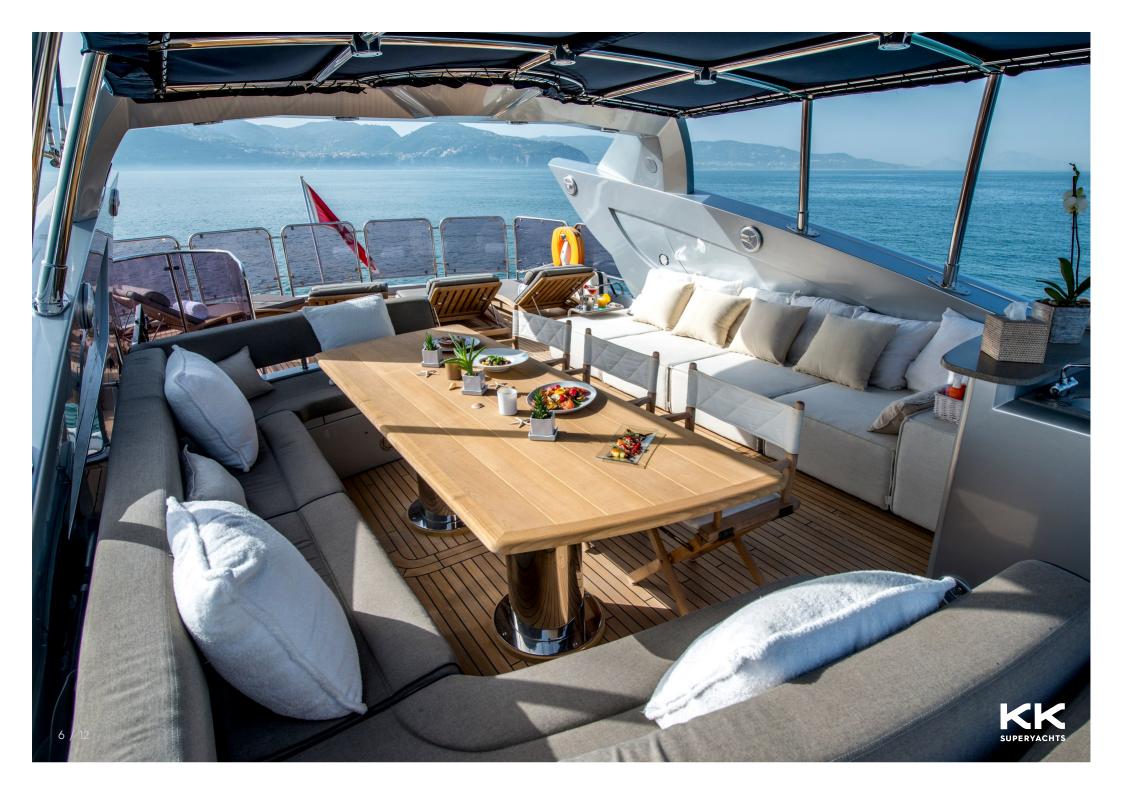

### **GUEST ACCOMMODATION**

| GUESTS:           | 8                       |
|-------------------|-------------------------|
| NUMBER OF CABINS: | 4                       |
| CONFIGURATION:    | 1 Master, 1 VIP, 2 Twin |