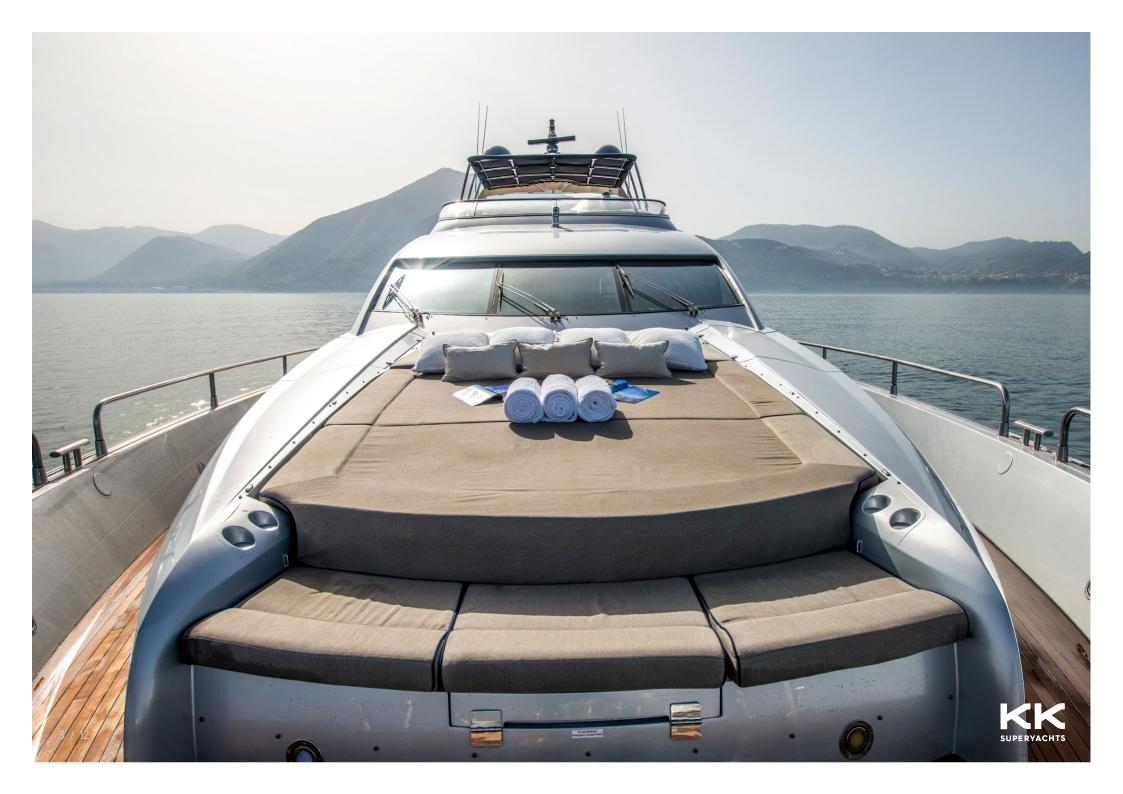

SUNSEEKER

GEORGINA

# **GEORGINA**

### **GUEST ACCOMMODATION**

| GUESTS:           | 8                       |
|-------------------|-------------------------|
| NUMBER OF CABINS: | 4                       |
| CONFIGURATION:    | 1 Master, 1 VIP, 2 Twin |