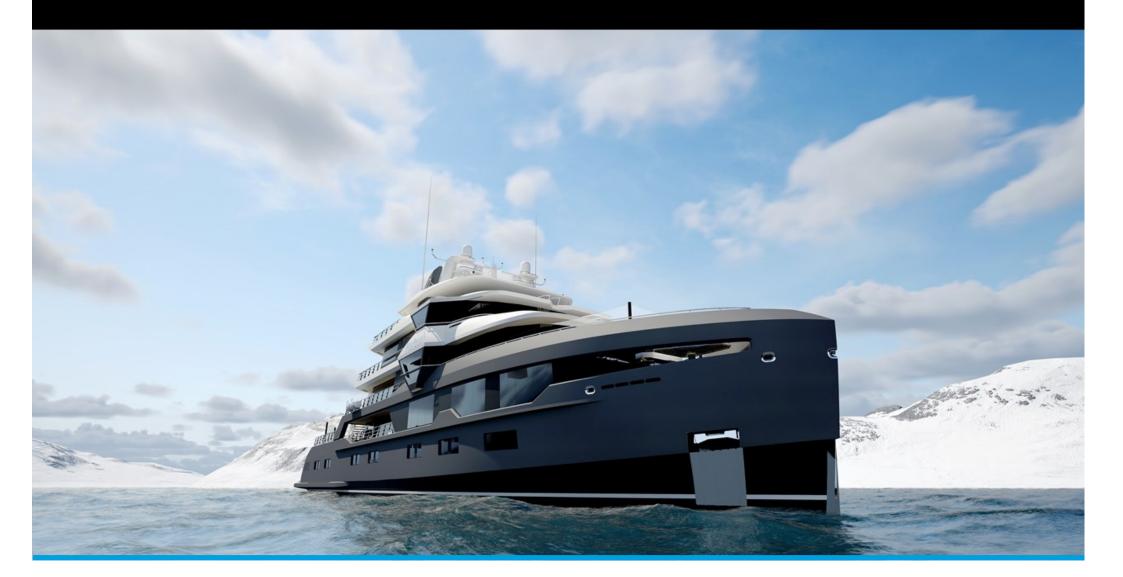

## **PROJECT OXYZEN**

LEAPHER YACHTS

# **PROJECT OXYZEN**

#### **MAIN CHARACTERISTICS**

| LENGTH:           | 200' 2" (61m)  |
|-------------------|----------------|
| BEAM:             | 12.8m / 42ft   |
| DRAFT:            | 10' 5" (3.15m) |
| HULL:             | Steel          |
| GROSS TONNAGE:    | 1790 GT        |
| MAX SPEED:        | 12 Knots       |
| CRUISING SPEED:   | 10 Knots       |
| INTERIOR DESIGNER | LEAPHER YACHTS |
| YEAR:             | 2025           |
| FLAG:             | Marshall       |
| CREW CABINS:      | 17             |