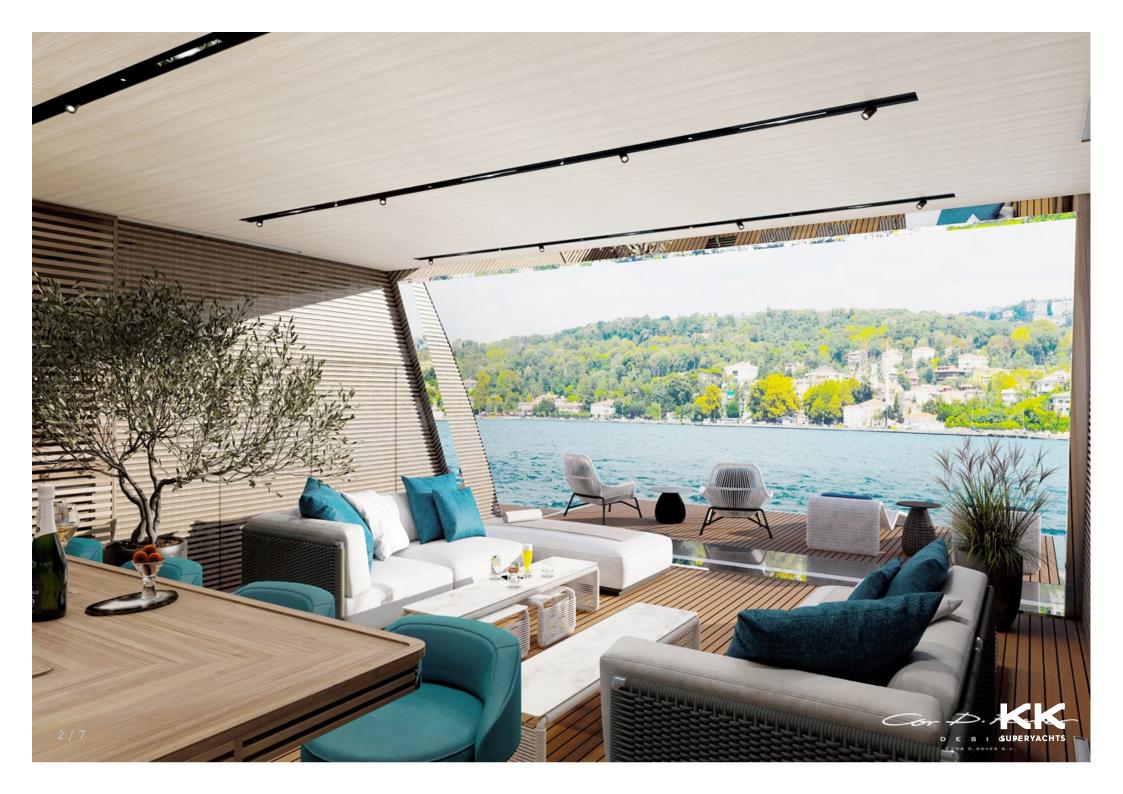

## **PROJECT OXYZEN**

LEAPHER YACHTS













# **PROJECT OXYZEN**

#### **MAIN CHARACTERISTICS**

| LENGTH:           | 200' 2" (61m)  |
|-------------------|----------------|
| BEAM:             | 12.8m / 42ft   |
| DRAFT:            | 10' 5" (3.15m) |
| HULL:             | Steel          |
| GROSS TONNAGE:    | 1790 GT        |
| MAX SPEED:        | 12 Knots       |
| CRUISING SPEED:   | 10 Knots       |
| INTERIOR DESIGNER | LEAPHER YACHTS |
| YEAR:             | 2025           |
| FLAG:             | Marshall       |
| CREW CABINS:      | 17             |

### **GUEST ACCOMMODATION**

| GUESTS: | 14 |
|---------|----|
| SLEEPS: | 7  |

#### **ASKING PRICE**

Price on Application

6/7

This document is not contractual. All specifications are given in good faith and offered for informational purposes only. The publisher and