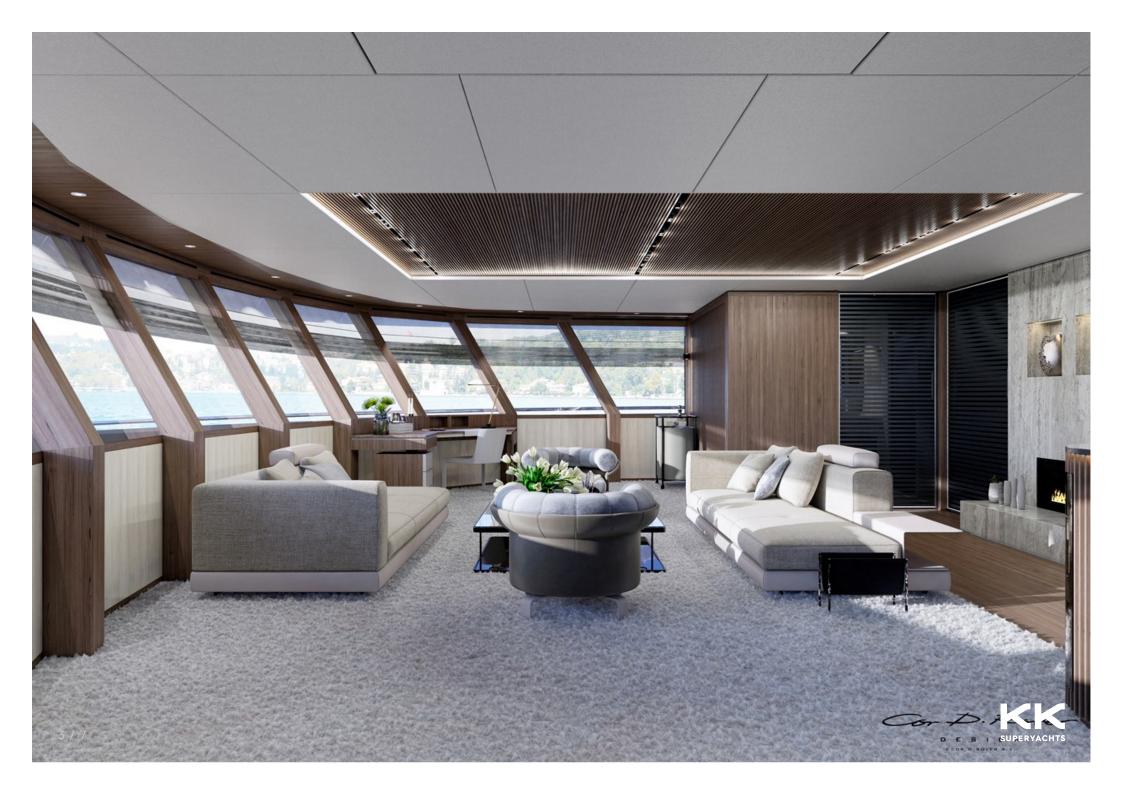

## **PROJECT OXYZEN**

LEAPHER YACHTS













# **PROJECT OXYZEN**

#### **MAIN CHARACTERISTICS**

| LENGTH:           | 200' 2" (61m)  |
|-------------------|----------------|
| BEAM:             | 12.8m / 42ft   |
| DRAFT:            | 10' 5" (3.15m) |
| HULL:             | Steel          |
| GROSS TONNAGE:    | 1790 GT        |
| MAX SPEED:        | 12 Knots       |
| CRUISING SPEED:   | 10 Knots       |
| INTERIOR DESIGNER | LEAPHER YACHTS |
| YEAR:             | 2025           |
| FLAG:             | Marshall       |
| CREW CABINS:      | 17             |

### **GUEST ACCOMMODATION**

| GUESTS: | 14 |
|---------|----|
| SLEEPS: | 7  |

#### **ASKING PRICE**

Price on Application

6/7

This document is not contractual. All specifications are given in good faith and offered for informational purposes only. The publisher and c