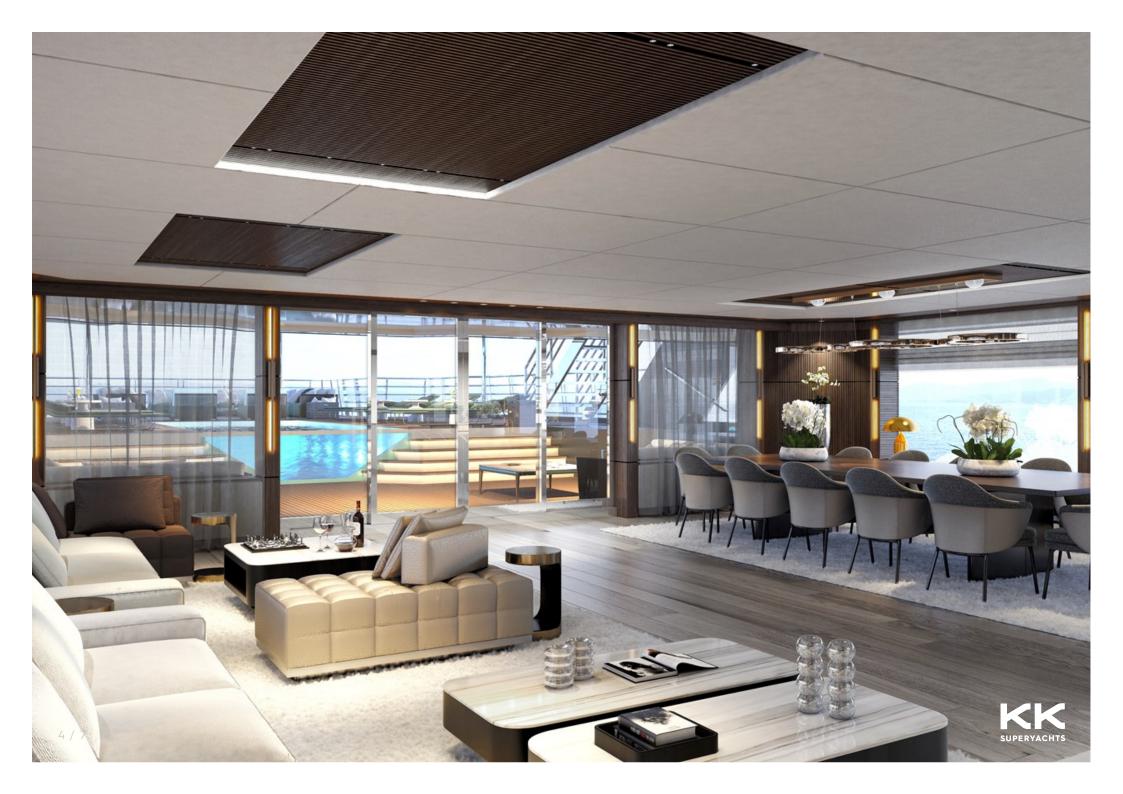

## **PROJECT OXYZEN**

LEAPHER YACHTS













# **PROJECT OXYZEN**

#### **MAIN CHARACTERISTICS**

| LENGTH:           | 200' 2" (61m)  |
|-------------------|----------------|
| BEAM:             | 12.8m / 42ft   |
| DRAFT:            | 10' 5" (3.15m) |
| HULL:             | Steel          |
| GROSS TONNAGE:    | 1790 GT        |
| MAX SPEED:        | 12 Knots       |
| CRUISING SPEED:   | 10 Knots       |
| INTERIOR DESIGNER | LEAPHER YACHTS |
| YEAR:             | 2025           |
| FLAG:             | Marshall       |
| CREW CABINS:      | 17             |

### **GUEST ACCOMMODATION**

| GUESTS: | 14 |
|---------|----|
| SLEEPS: | 7  |

#### **ASKING PRICE**

Price on Application

6/7

This document is not contractual. All specifications are given in good faith and offered for informational purposes only. The publisher and com