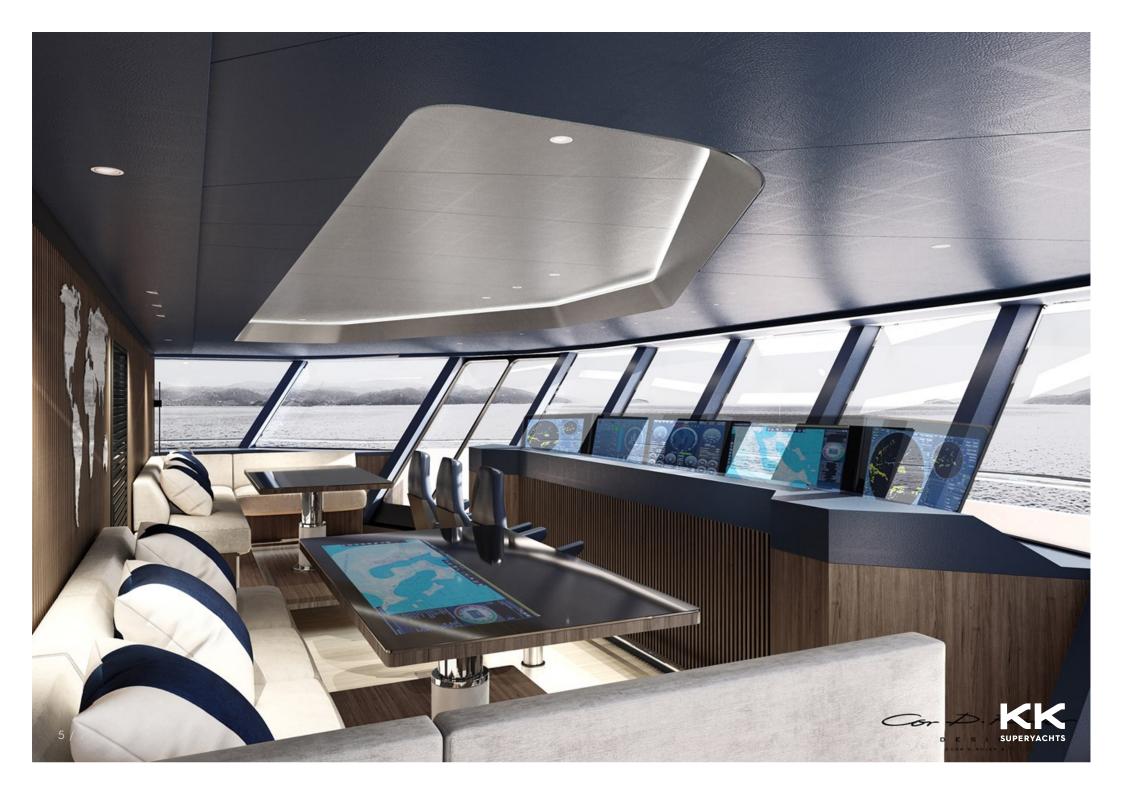

## **PROJECT OXYZEN**

LEAPHER YACHTS













# **PROJECT OXYZEN**

#### **MAIN CHARACTERISTICS**

| LENGTH:           | 200' 2" (61m)  |
|-------------------|----------------|
| BEAM:             | 12.8m / 42ft   |
| DRAFT:            | 10' 5" (3.15m) |
| HULL:             | Steel          |
| GROSS TONNAGE:    | 1790 GT        |
| MAX SPEED:        | 12 Knots       |
| CRUISING SPEED:   | 10 Knots       |
| INTERIOR DESIGNER | LEAPHER YACHTS |
| YEAR:             | 2025           |
| FLAG:             | Marshall       |
| CREW CABINS:      | 17             |

### **GUEST ACCOMMODATION**

| GUESTS: | 14 |
|---------|----|
| SLEEPS: | 7  |

#### **ASKING PRICE**

Price on Application

6/7

This document is not contractual. All specifications are given in good faith and offered for informational purposes only. The publisher and compa