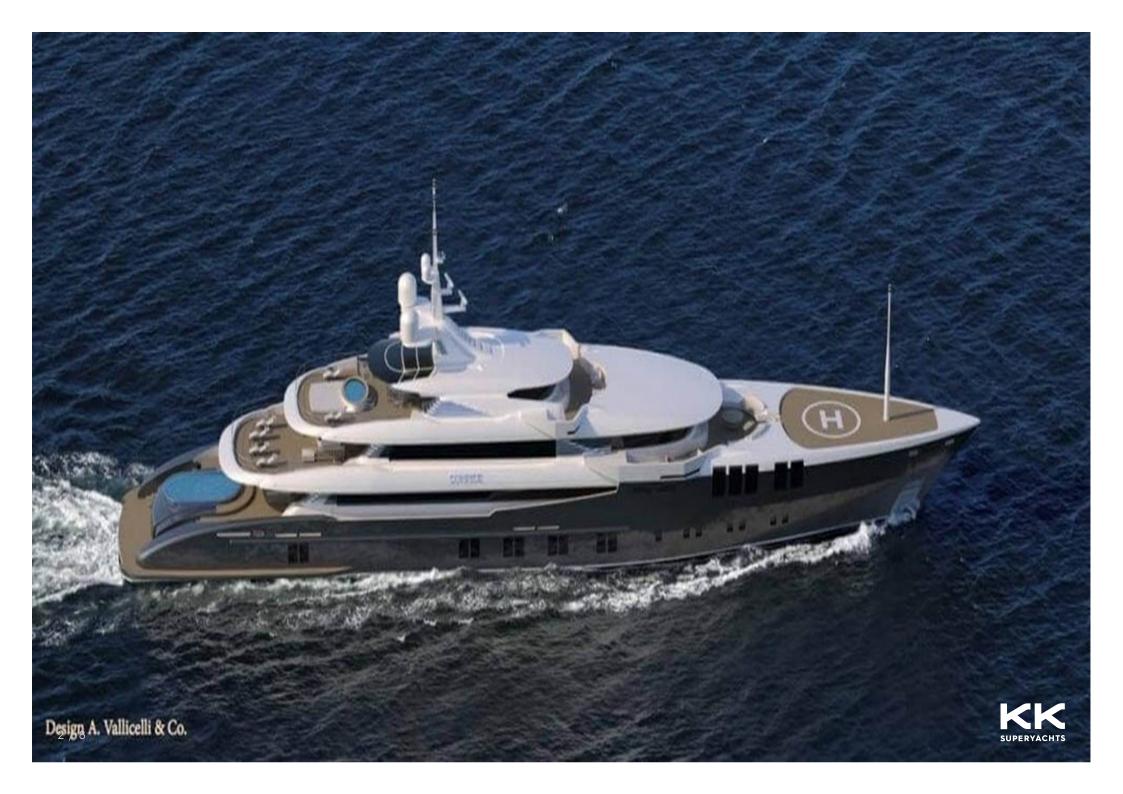

CUSTOM

SKYFALL

## **MAIN CHARACTERISTICS**

| LENGTH:           | 223' 7" (68.15m)   |
|-------------------|--------------------|
| HULL:             | Steel              |
| GROSS TONNAGE:    | 1320 GT            |
| MAX SPEED:        | 20 Knots           |
| CRUISING SPEED:   | 14 Knots           |
| INTERIOR DESIGNER | Focus Yacht Design |
| YEAR:             | 2026               |