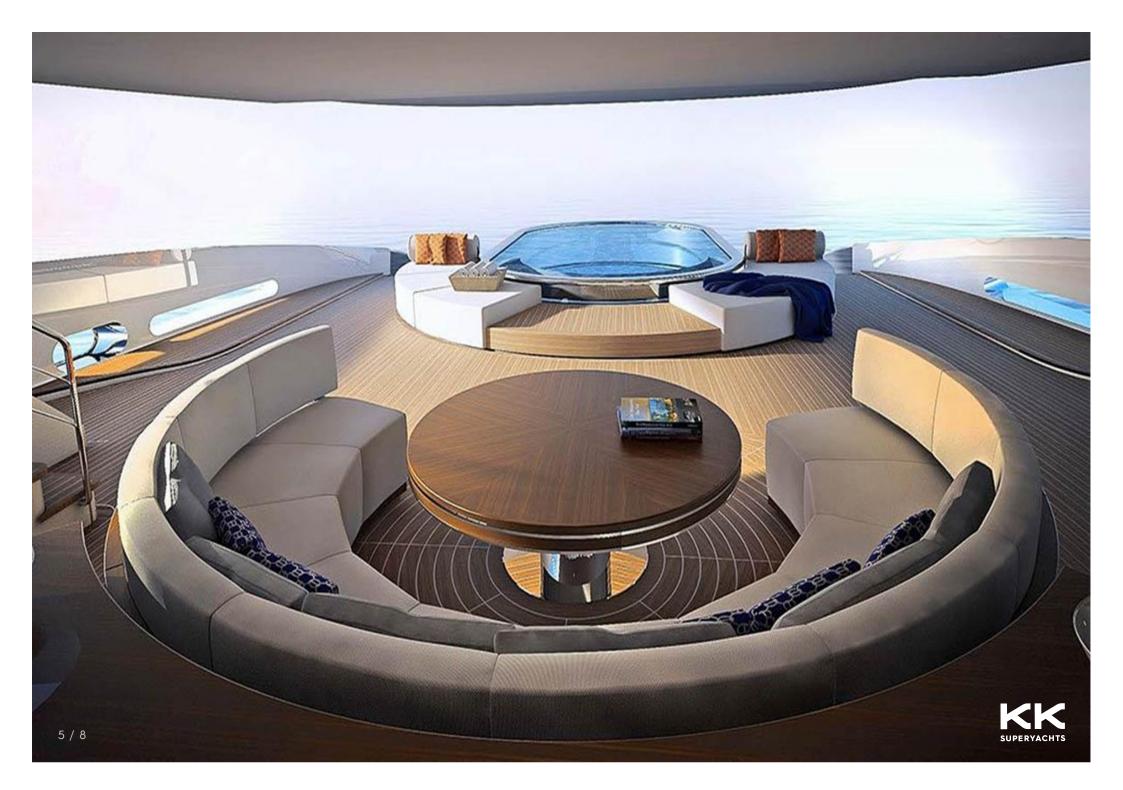

CUSTOM



SKYFALL











## **MAIN CHARACTERISTICS**

| LENGTH:           | 223' 7" (68.15m)   |
|-------------------|--------------------|
| HULL:             | Steel              |
| GROSS TONNAGE:    | 1320 GT            |
| MAX SPEED:        | 20 Knots           |
| CRUISING SPEED:   | 14 Knots           |
| INTERIOR DESIGNER | Focus Yacht Design |
| YEAR:             | 2026               |

## **ASKING PRICE**

€2,500,000 EUR

## **GUEST ACCOMMODATION**

SLEEPS: 6

7/8

This document is not contractual. All specifications are given in good faith and offered for informational purposes only. The publisher and company do not warrant or assume any legal liability or responsibility for the accuracy, completeness, or usefulness of any information and/or images displayed. Yacht inventory, specifications and aski