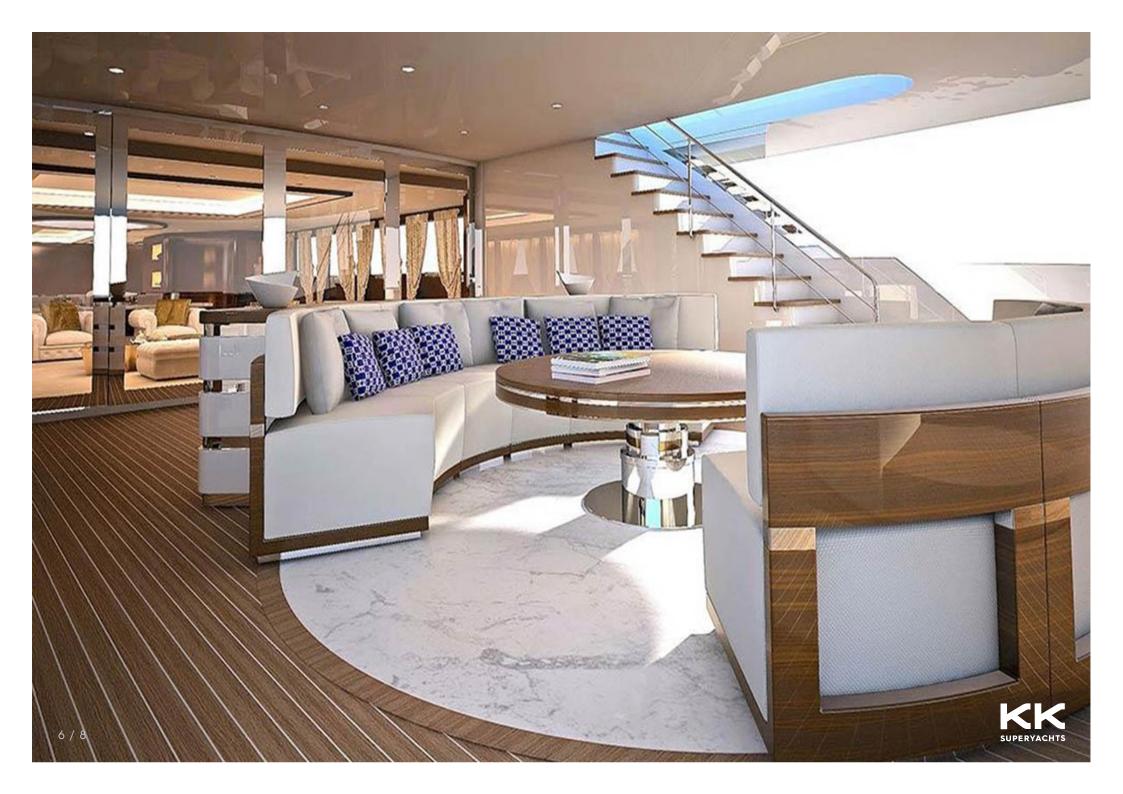

CUSTOM



SKYFALL











## **MAIN CHARACTERISTICS**

| LENGTH:           | 223' 7" (68.15m)   |
|-------------------|--------------------|
| HULL:             | Steel              |
| GROSS TONNAGE:    | 1320 GT            |
| MAX SPEED:        | 20 Knots           |
| CRUISING SPEED:   | 14 Knots           |
| INTERIOR DESIGNER | Focus Yacht Design |
| YEAR:             | 2026               |

## **ASKING PRICE**

€2,500,000 EUR

## **GUEST ACCOMMODATION**

SLEEPS: 6

7/8

This document is not contractual. All specifications are given in good faith and offered for informational purposes only. The publisher and company do not warrant or assume any legal liability or responsibility for the accuracy, completeness, or usefulness of any information and/or images displayed. Yacht inventory, specifications and asking