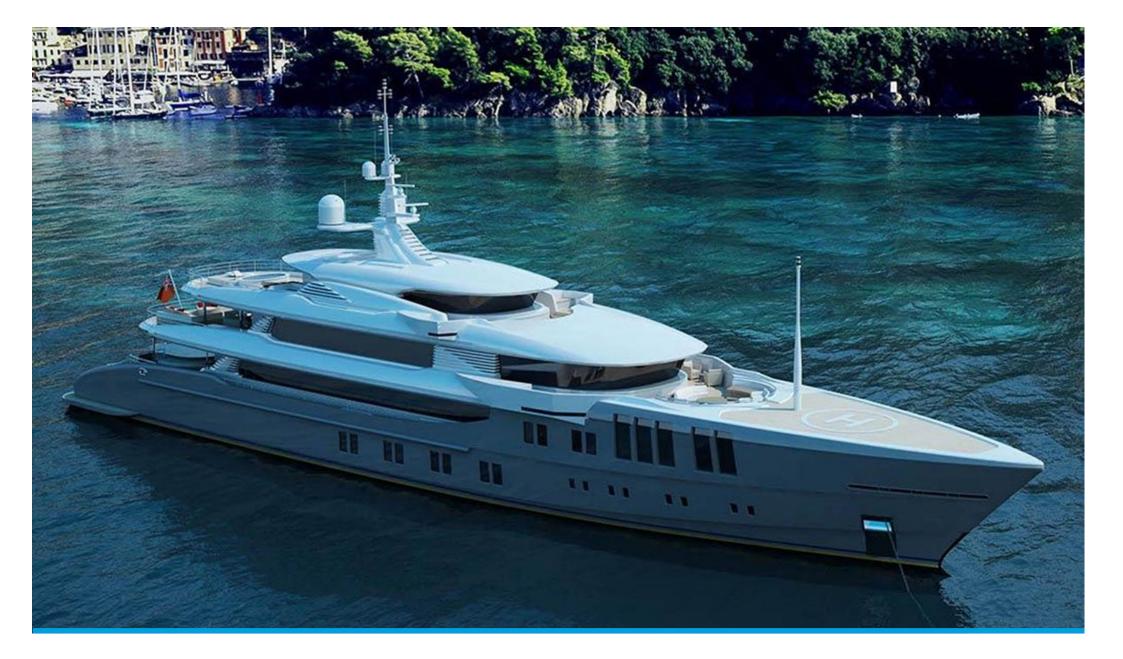

CUSTOM

SKYFALL

## **MAIN CHARACTERISTICS**

| LENGTH:           | 223' 7" (68.15m)   |
|-------------------|--------------------|
| HULL:             | Steel              |
| GROSS TONNAGE:    | 1320 GT            |
| MAX SPEED:        | 20 Knots           |
| CRUISING SPEED:   | 14 Knots           |
| INTERIOR DESIGNER | Focus Yacht Design |
| YEAR:             | 2026               |