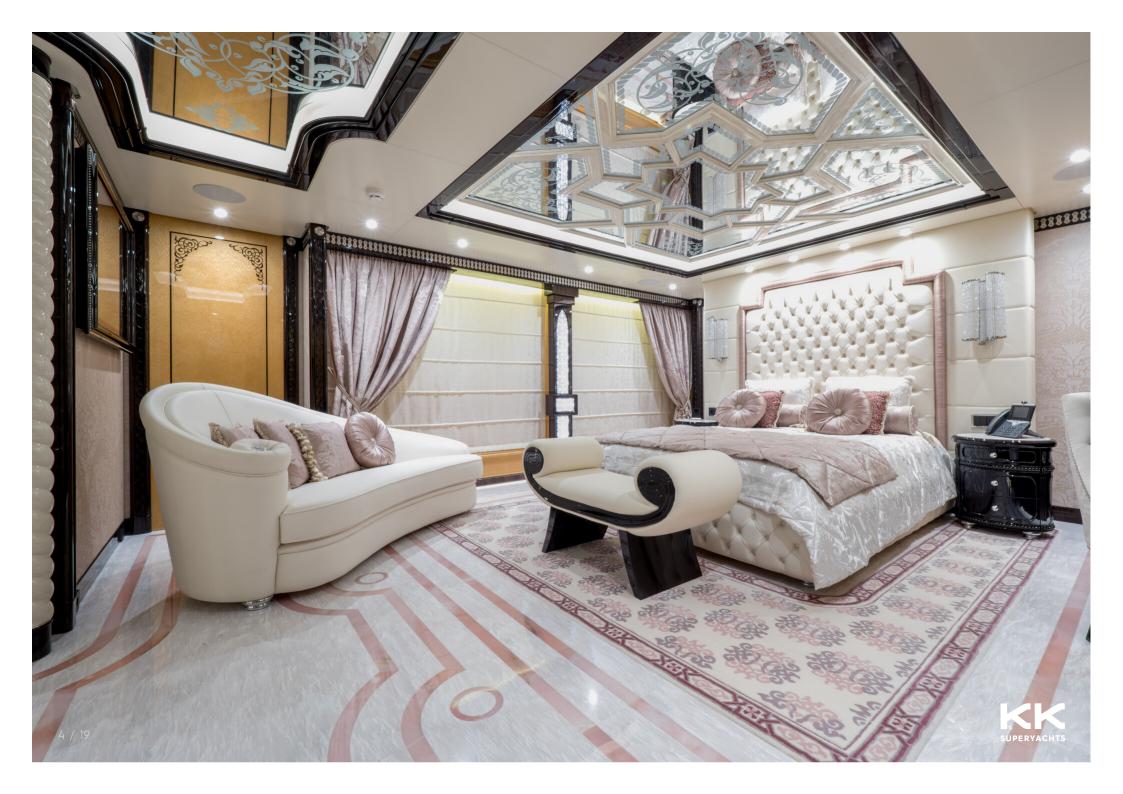

## **GUEST ACCOMMODATION**

| GUESTS:           | 24                                |
|-------------------|-----------------------------------|
| NUMBER OF CABINS: | 12                                |
| CONFIGURATION:    | 1 Master, 1 VIP, 5 Double, 2 Twin |