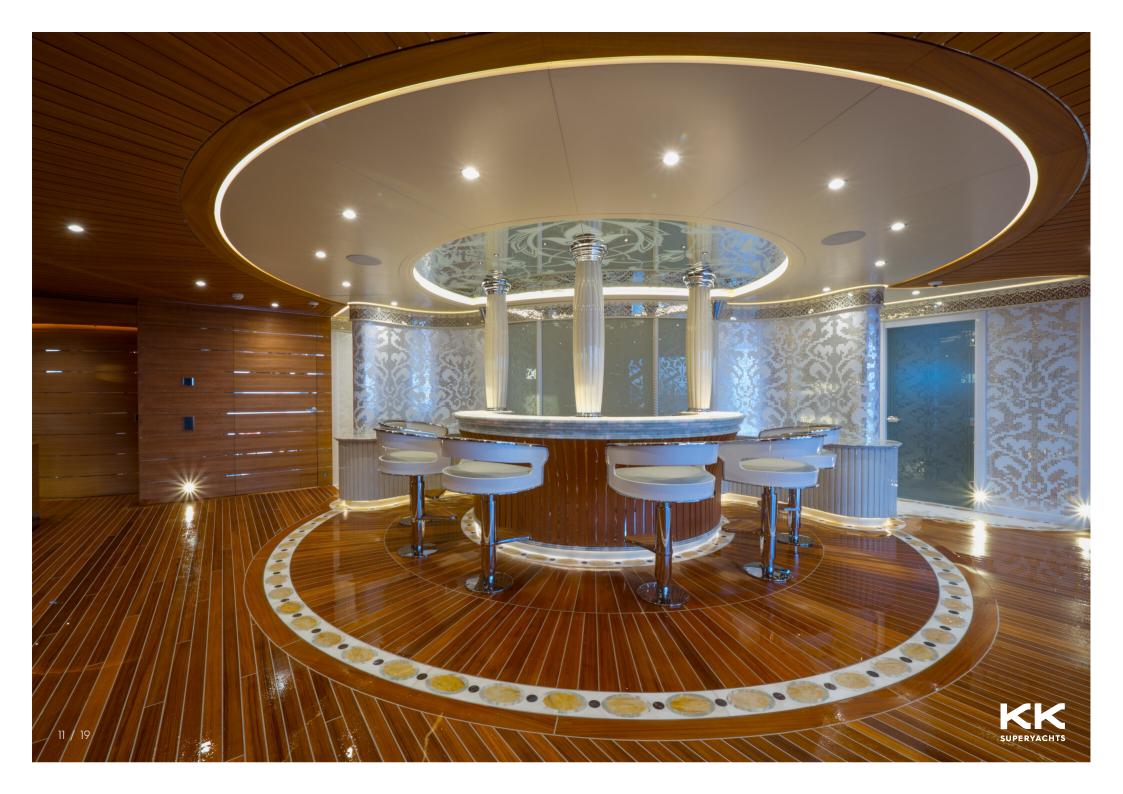

YACHTLEY



**ELEMENTS** 

































## **ELEMENTS**

## **MAIN CHARACTERISTICS**

| LENGTH:            | 80m / 262ft            |
|--------------------|------------------------|
| DRAFT:             | 3.8m / 12ft            |
| GROSS TONNAGE:     | 2950 GT                |
| MAX SPEED:         | 18 knots               |
| CRUISING SPEED:    | 15 knots               |
| BUILDER:           | Yachtley               |
| EXTERIOR DESIGNER: | Alpha Marine           |
| INTERIOR DESIGNER  | Cristiano Gatto Design |
| YEAR:              | 2018                   |
| FLAG:              | Malta                  |

## **GUEST ACCOMMODATION**

| GUESTS:           | 24                                |
|-------------------|-----------------------------------|
| NUMBER OF CABINS: | 12                                |
| CONFIGU