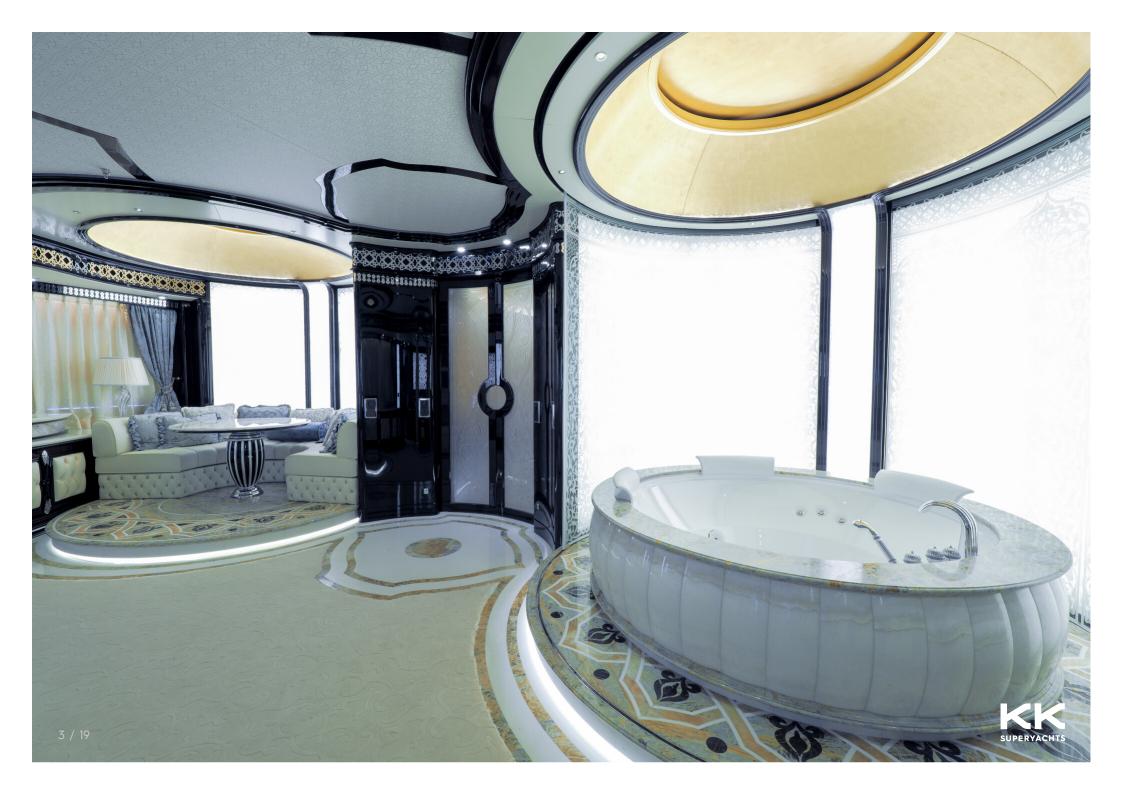

## **GUEST ACCOMMODATION**

| GUESTS:           | 24                                |
|-------------------|-----------------------------------|
| NUMBER OF CABINS: | 12                                |
| CONFIGURATION:    | 1 Master, 1 VIP, 5 Double, 2 Twin |