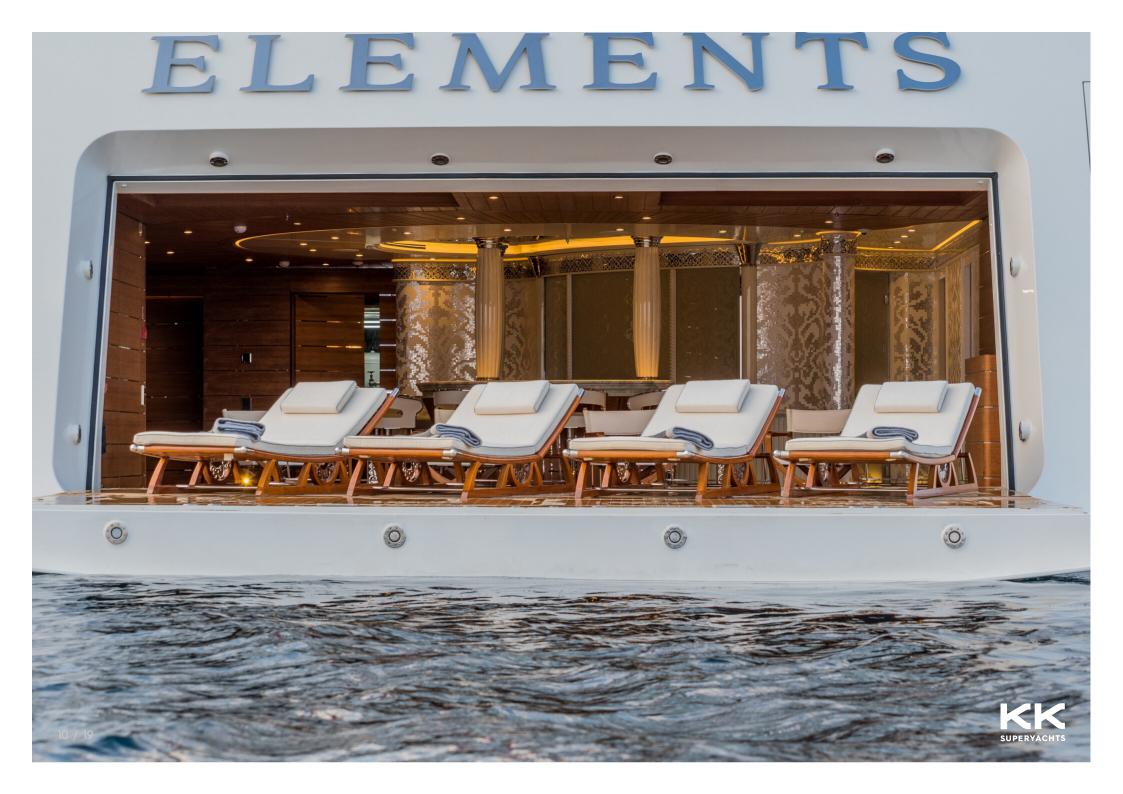

YACHTLEY



**ELEMENTS** 

































## **ELEMENTS**

## **MAIN CHARACTERISTICS**

| LENGTH:            | 80m / 262ft            |
|--------------------|------------------------|
| DRAFT:             | 3.8m / 12ft            |
| GROSS TONNAGE:     | 2950 GT                |
| MAX SPEED:         | 18 knots               |
| CRUISING SPEED:    | 15 knots               |
| BUILDER:           | Yachtley               |
| EXTERIOR DESIGNER: | Alpha Marine           |
| INTERIOR DESIGNER  | Cristiano Gatto Design |
| YEAR:              | 2018                   |
| FLAG:              | Malta                  |

## **GUEST ACCOMMODATION**

| GUESTS:           | 24                                |
|-------------------|-----------------------------------|
| NUMBER OF CABINS: | 12                                |
| CONFI