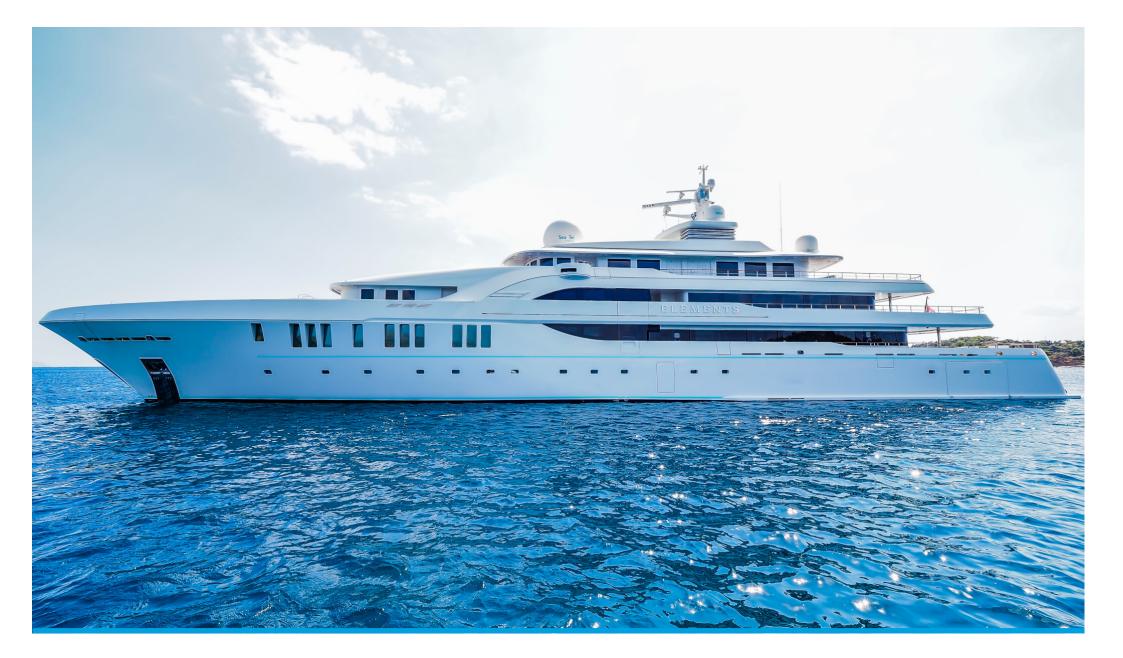

## **ELEMENTS**

## **MAIN CHARACTERISTICS**

| LENGTH:            | 80m / 262ft            |
|--------------------|------------------------|
| DRAFT:             | 3.8m / 12ft            |
| GROSS TONNAGE:     | 2950 GT                |
| MAX SPEED:         | 18 knots               |
| CRUISING SPEED:    | 15 knots               |
| BUILDER:           | Yachtley               |
| EXTERIOR DESIGNER: | Alpha Marine           |
| INTERIOR DESIGNER  | Cristiano Gatto Design |
| YEAR:              | 2018                   |
| FLAG:              | Malta                  |