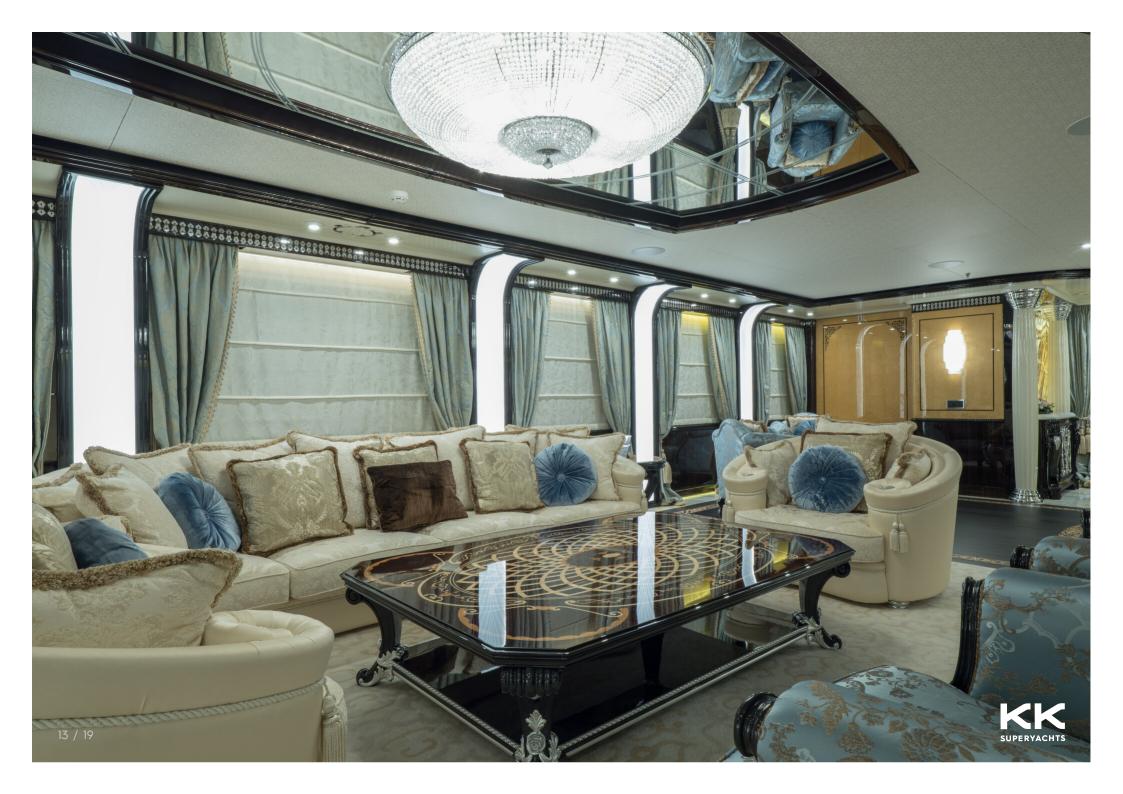

## **GUEST ACCOMMODATION**

| GUESTS:           | 24                                |
|-------------------|-----------------------------------|
| NUMBER OF CABINS: | 12                                |
| CONFIGURATION:    | 1 Master, 1 VIP, 5 Double, 2 Twin |