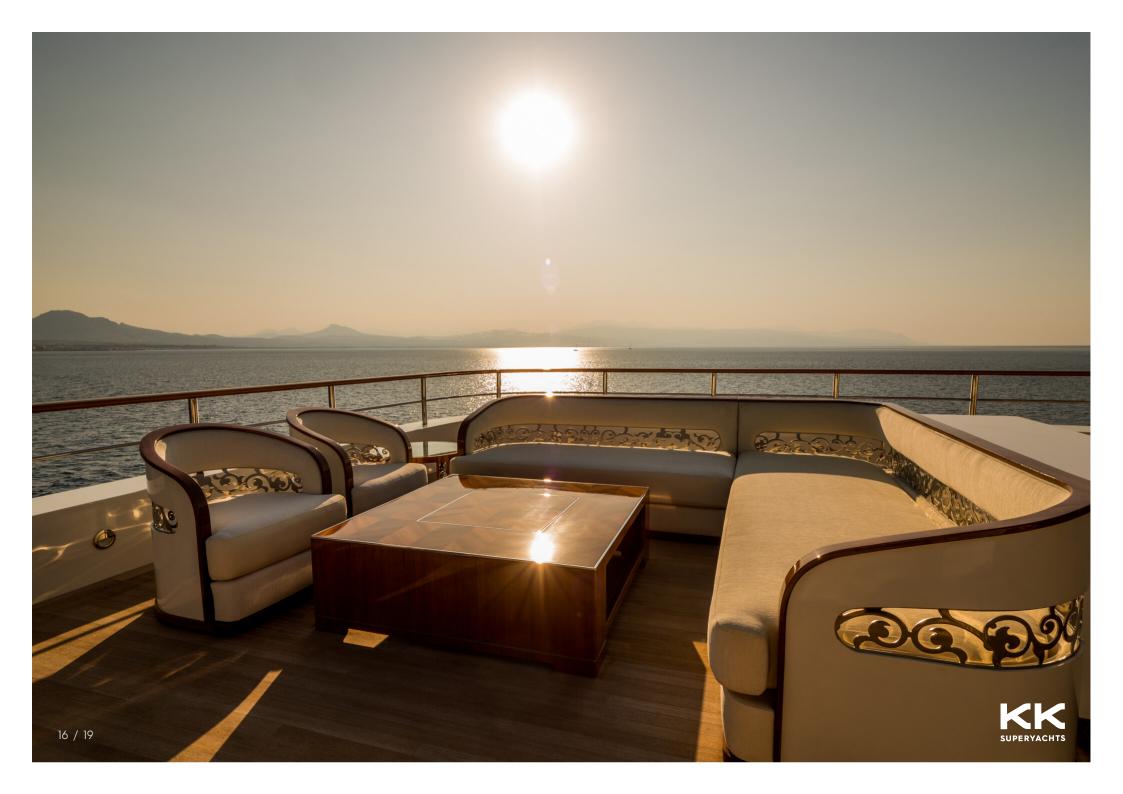

## **MAIN CHARACTERISTICS**

| LENGTH:            | 80m / 262ft            |
|--------------------|------------------------|
| DRAFT:             | 3.8m / 12ft            |
| GROSS TONNAGE:     | 2950 GT                |
| MAX SPEED:         | 18 knots               |
| CRUISING SPEED:    | 15 knots               |
| BUILDER:           | Yachtley               |
| EXTERIOR DESIGNER: | Alpha Marine           |
| INTERIOR DESIGNER  | Cristiano Gatto Design |
| YEAR:              | 2018                   |
| FLAG:              | Malta                  |