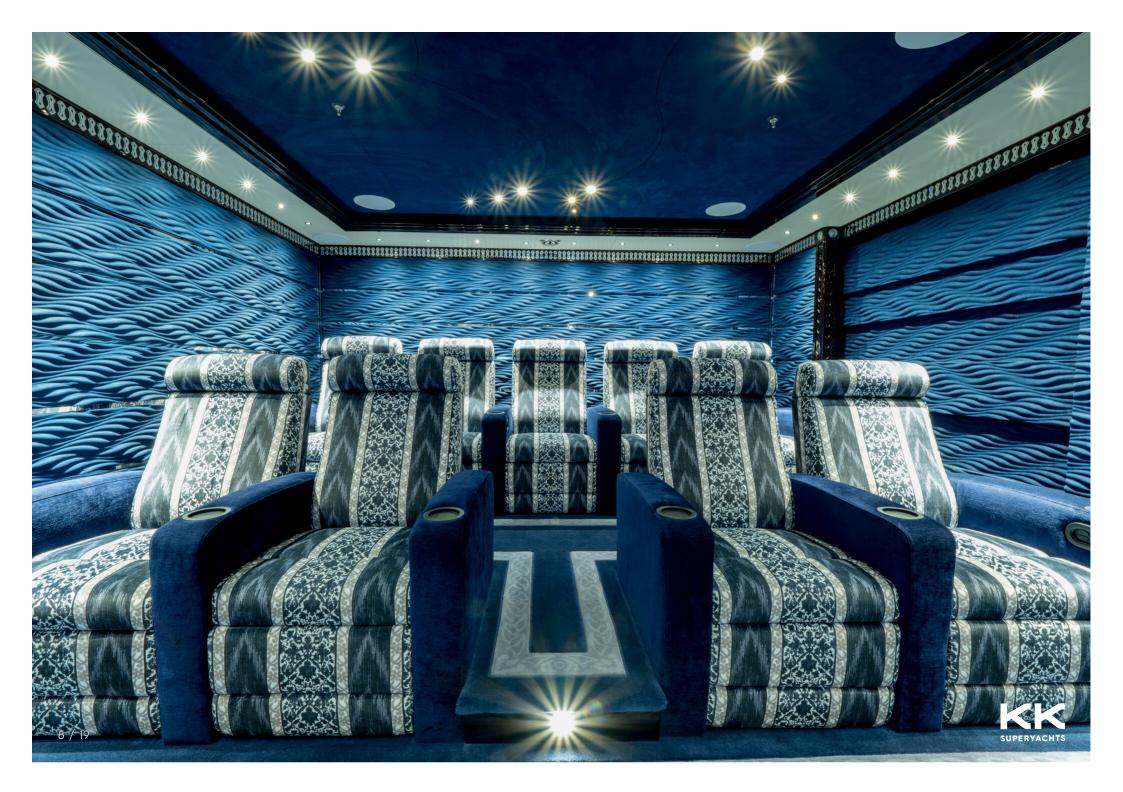

YACHTLEY



**ELEMENTS** 

































## **ELEMENTS**

## **MAIN CHARACTERISTICS**

| LENGTH:            | 80m / 262ft            |
|--------------------|------------------------|
| DRAFT:             | 3.8m / 12ft            |
| GROSS TONNAGE:     | 2950 GT                |
| MAX SPEED:         | 18 knots               |
| CRUISING SPEED:    | 15 knots               |
| BUILDER:           | Yachtley               |
| EXTERIOR DESIGNER: | Alpha Marine           |
| INTERIOR DESIGNER  | Cristiano Gatto Design |
| YEAR:              | 2018                   |
| FLAG:              | Malta                  |

## **GUEST ACCOMMODATION**

| GUESTS:           | 24                                |
|-------------------|-----------------------------------|
| NUMBER OF CABINS: | 12                                |
| C