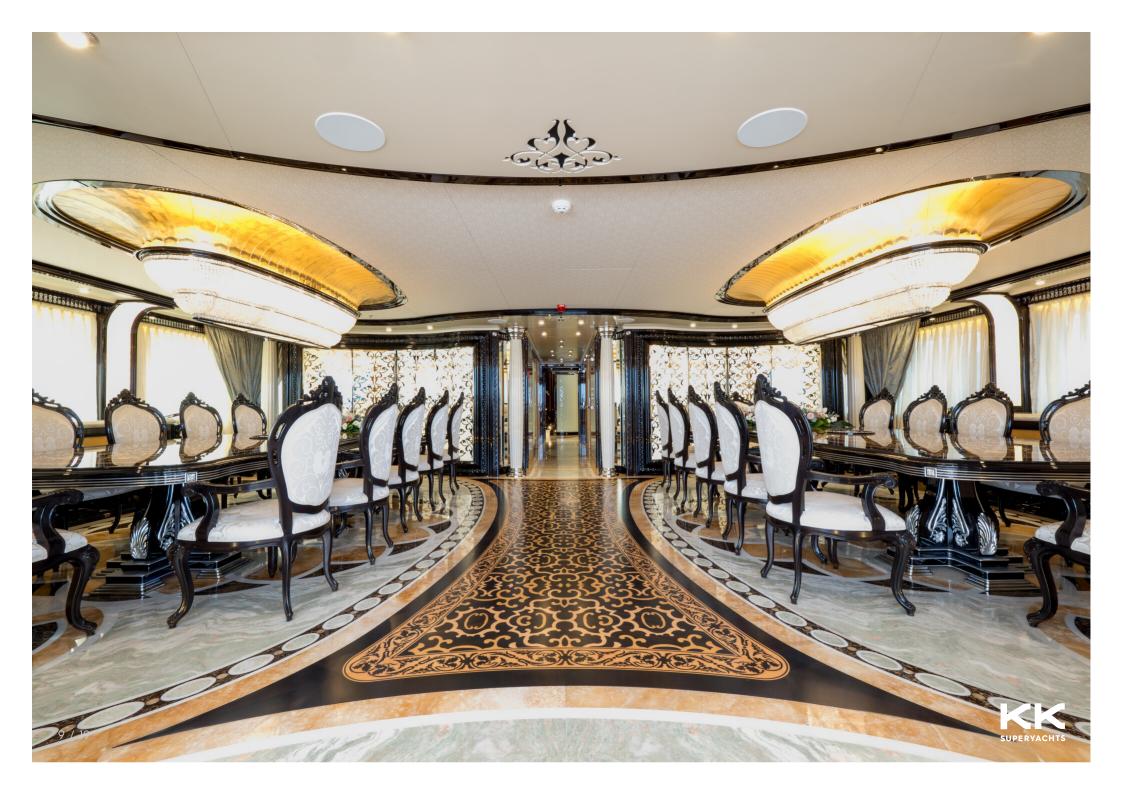

## **GUEST ACCOMMODATION**

| GUESTS:           | 24                                |
|-------------------|-----------------------------------|
| NUMBER OF CABINS: | 12                                |
| CONFIGURATION:    | 1 Master, 1 VIP, 5 Double, 2 Twin |