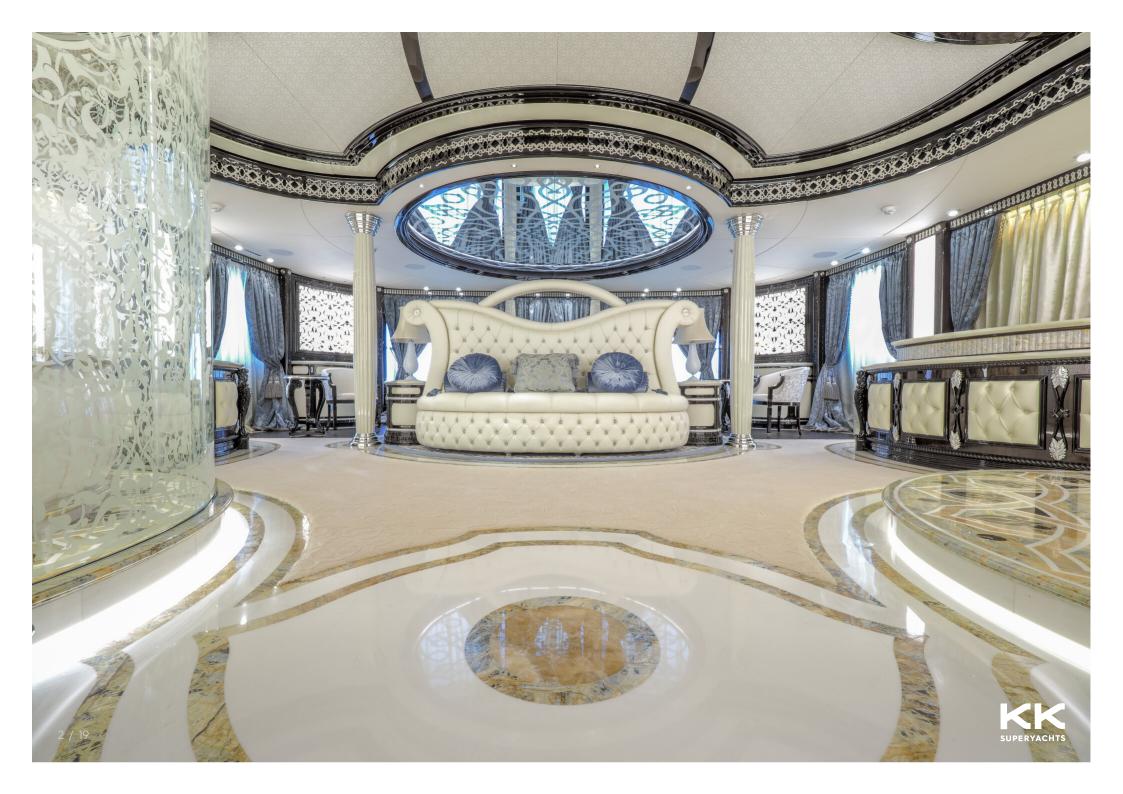

## **GUEST ACCOMMODATION**

| GUESTS:           | 24                                |
|-------------------|-----------------------------------|
| NUMBER OF CABINS: | 12                                |
| CONFIGURATION:    | 1 Master, 1 VIP, 5 Double, 2 Twin |