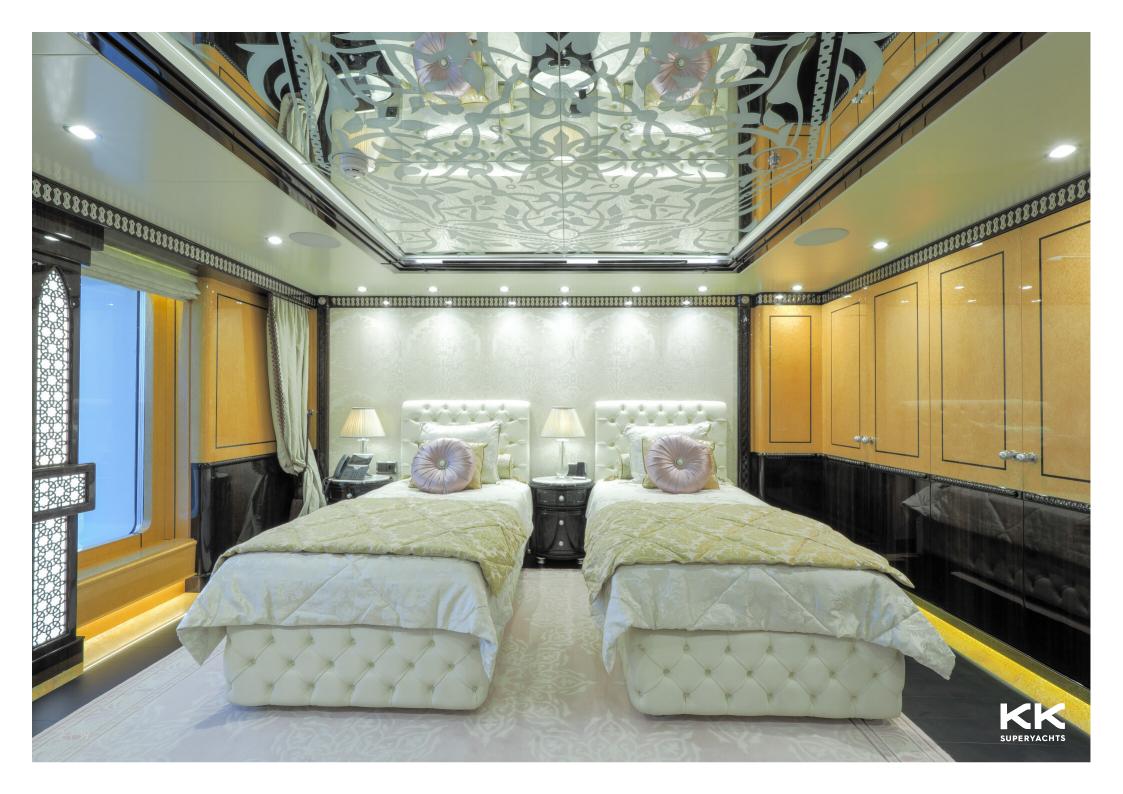

## **GUEST ACCOMMODATION**

| GUESTS:           | 24                                |
|-------------------|-----------------------------------|
| NUMBER OF CABINS: | 12                                |
| CONFIGURATION:    | 1 Master, 1 VIP, 5 Double, 2 Twin |