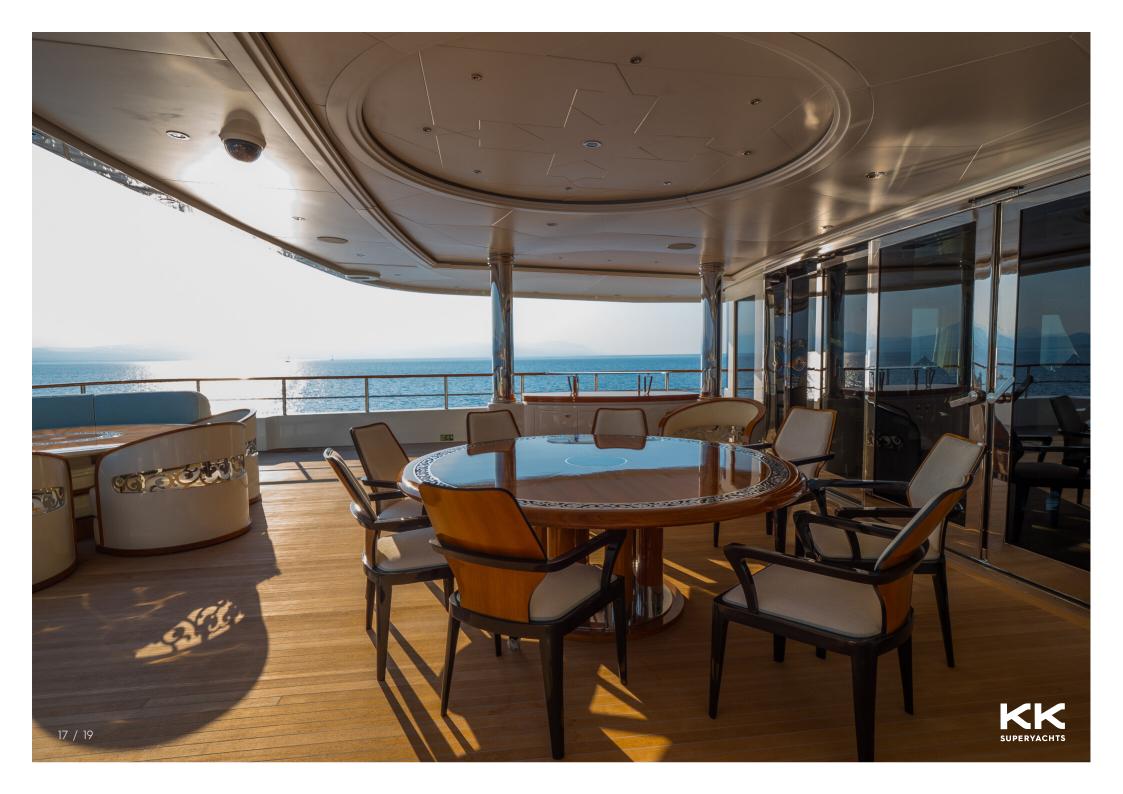

YACHTLEY



**ELEMENTS** 

































## **ELEMENTS**

## **MAIN CHARACTERISTICS**

| LENGTH:            | 80m / 262ft            |
|--------------------|------------------------|
| DRAFT:             | 3.8m / 12ft            |
| GROSS TONNAGE:     | 2950 GT                |
| MAX SPEED:         | 18 knots               |
| CRUISING SPEED:    | 15 knots               |
| BUILDER:           | Yachtley               |
| EXTERIOR DESIGNER: | Alpha Marine           |
| INTERIOR DESIGNER  | Cristiano Gatto Design |
| YEAR:              | 2018                   |
| FLAG:              | Malta                  |

## **GUEST ACCOMMODATION**

| GUESTS:           | 24                                |
|-------------------|-----------------------------------|
| NUMBER OF CABINS: | 12                                |
| CONFIGURATION:    |