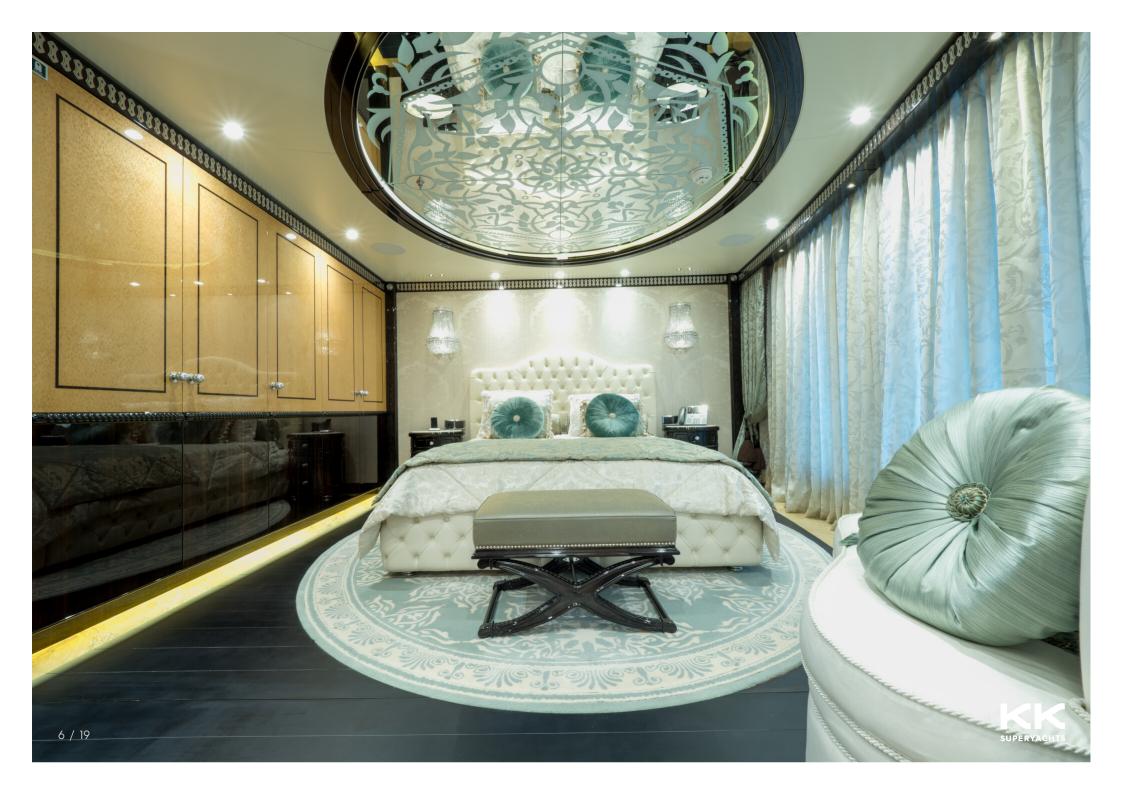

## **GUEST ACCOMMODATION**

| GUESTS:           | 24                                |
|-------------------|-----------------------------------|
| NUMBER OF CABINS: | 12                                |
| CONFIGURATION:    | 1 Master, 1 VIP, 5 Double, 2 Twin |