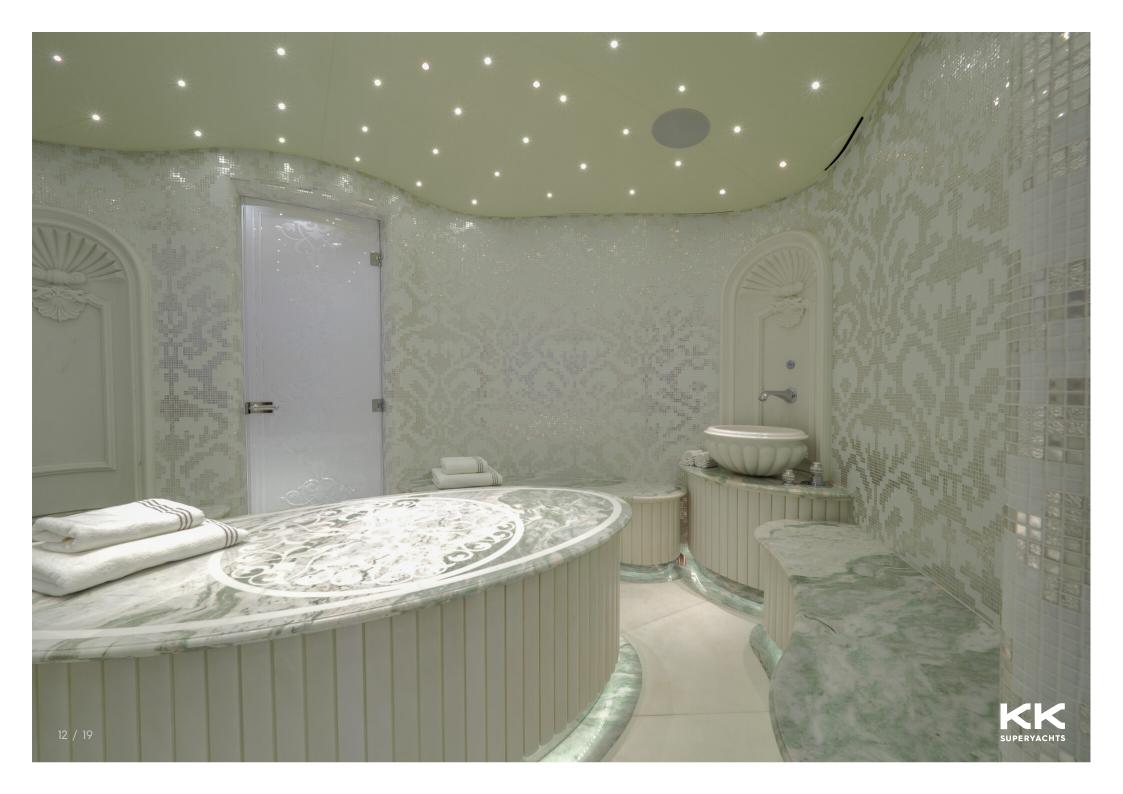

YACHTLEY



**ELEMENTS** 

































## **ELEMENTS**

## **MAIN CHARACTERISTICS**

| LENGTH:            | 80m / 262ft            |
|--------------------|------------------------|
| DRAFT:             | 3.8m / 12ft            |
| GROSS TONNAGE:     | 2950 GT                |
| MAX SPEED:         | 18 knots               |
| CRUISING SPEED:    | 15 knots               |
| BUILDER:           | Yachtley               |
| EXTERIOR DESIGNER: | Alpha Marine           |
| INTERIOR DESIGNER  | Cristiano Gatto Design |
| YEAR:              | 2018                   |
| FLAG:              | Malta                  |

## **GUEST ACCOMMODATION**

| GUESTS:           | 24                                |
|-------------------|-----------------------------------|
| NUMBER OF CABINS: | 12                                |
| CONFIGURA