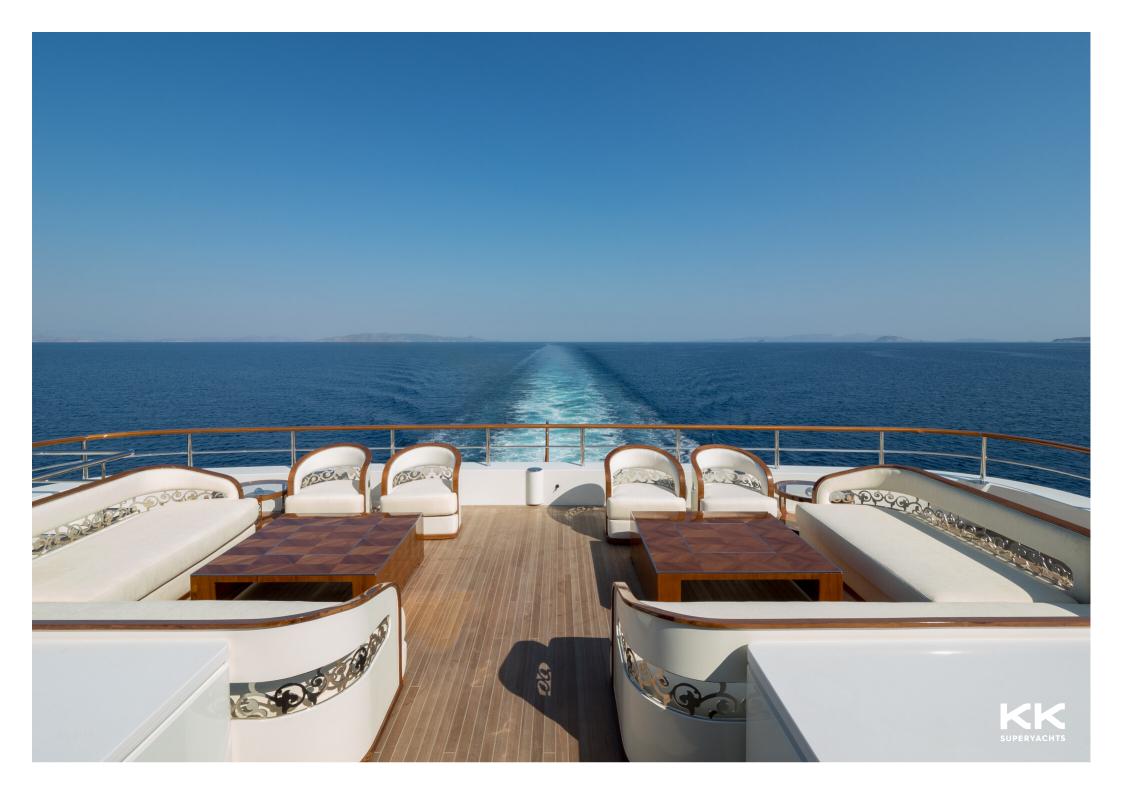

## **MAIN CHARACTERISTICS**

| LENGTH:            | 80m / 262ft            |
|--------------------|------------------------|
| DRAFT:             | 3.8m / 12ft            |
| GROSS TONNAGE:     | 2950 GT                |
| MAX SPEED:         | 18 knots               |
| CRUISING SPEED:    | 15 knots               |
| BUILDER:           | Yachtley               |
| EXTERIOR DESIGNER: | Alpha Marine           |
| INTERIOR DESIGNER  | Cristiano Gatto Design |
| YEAR:              | 2018                   |
| FLAG:              | Malta                  |